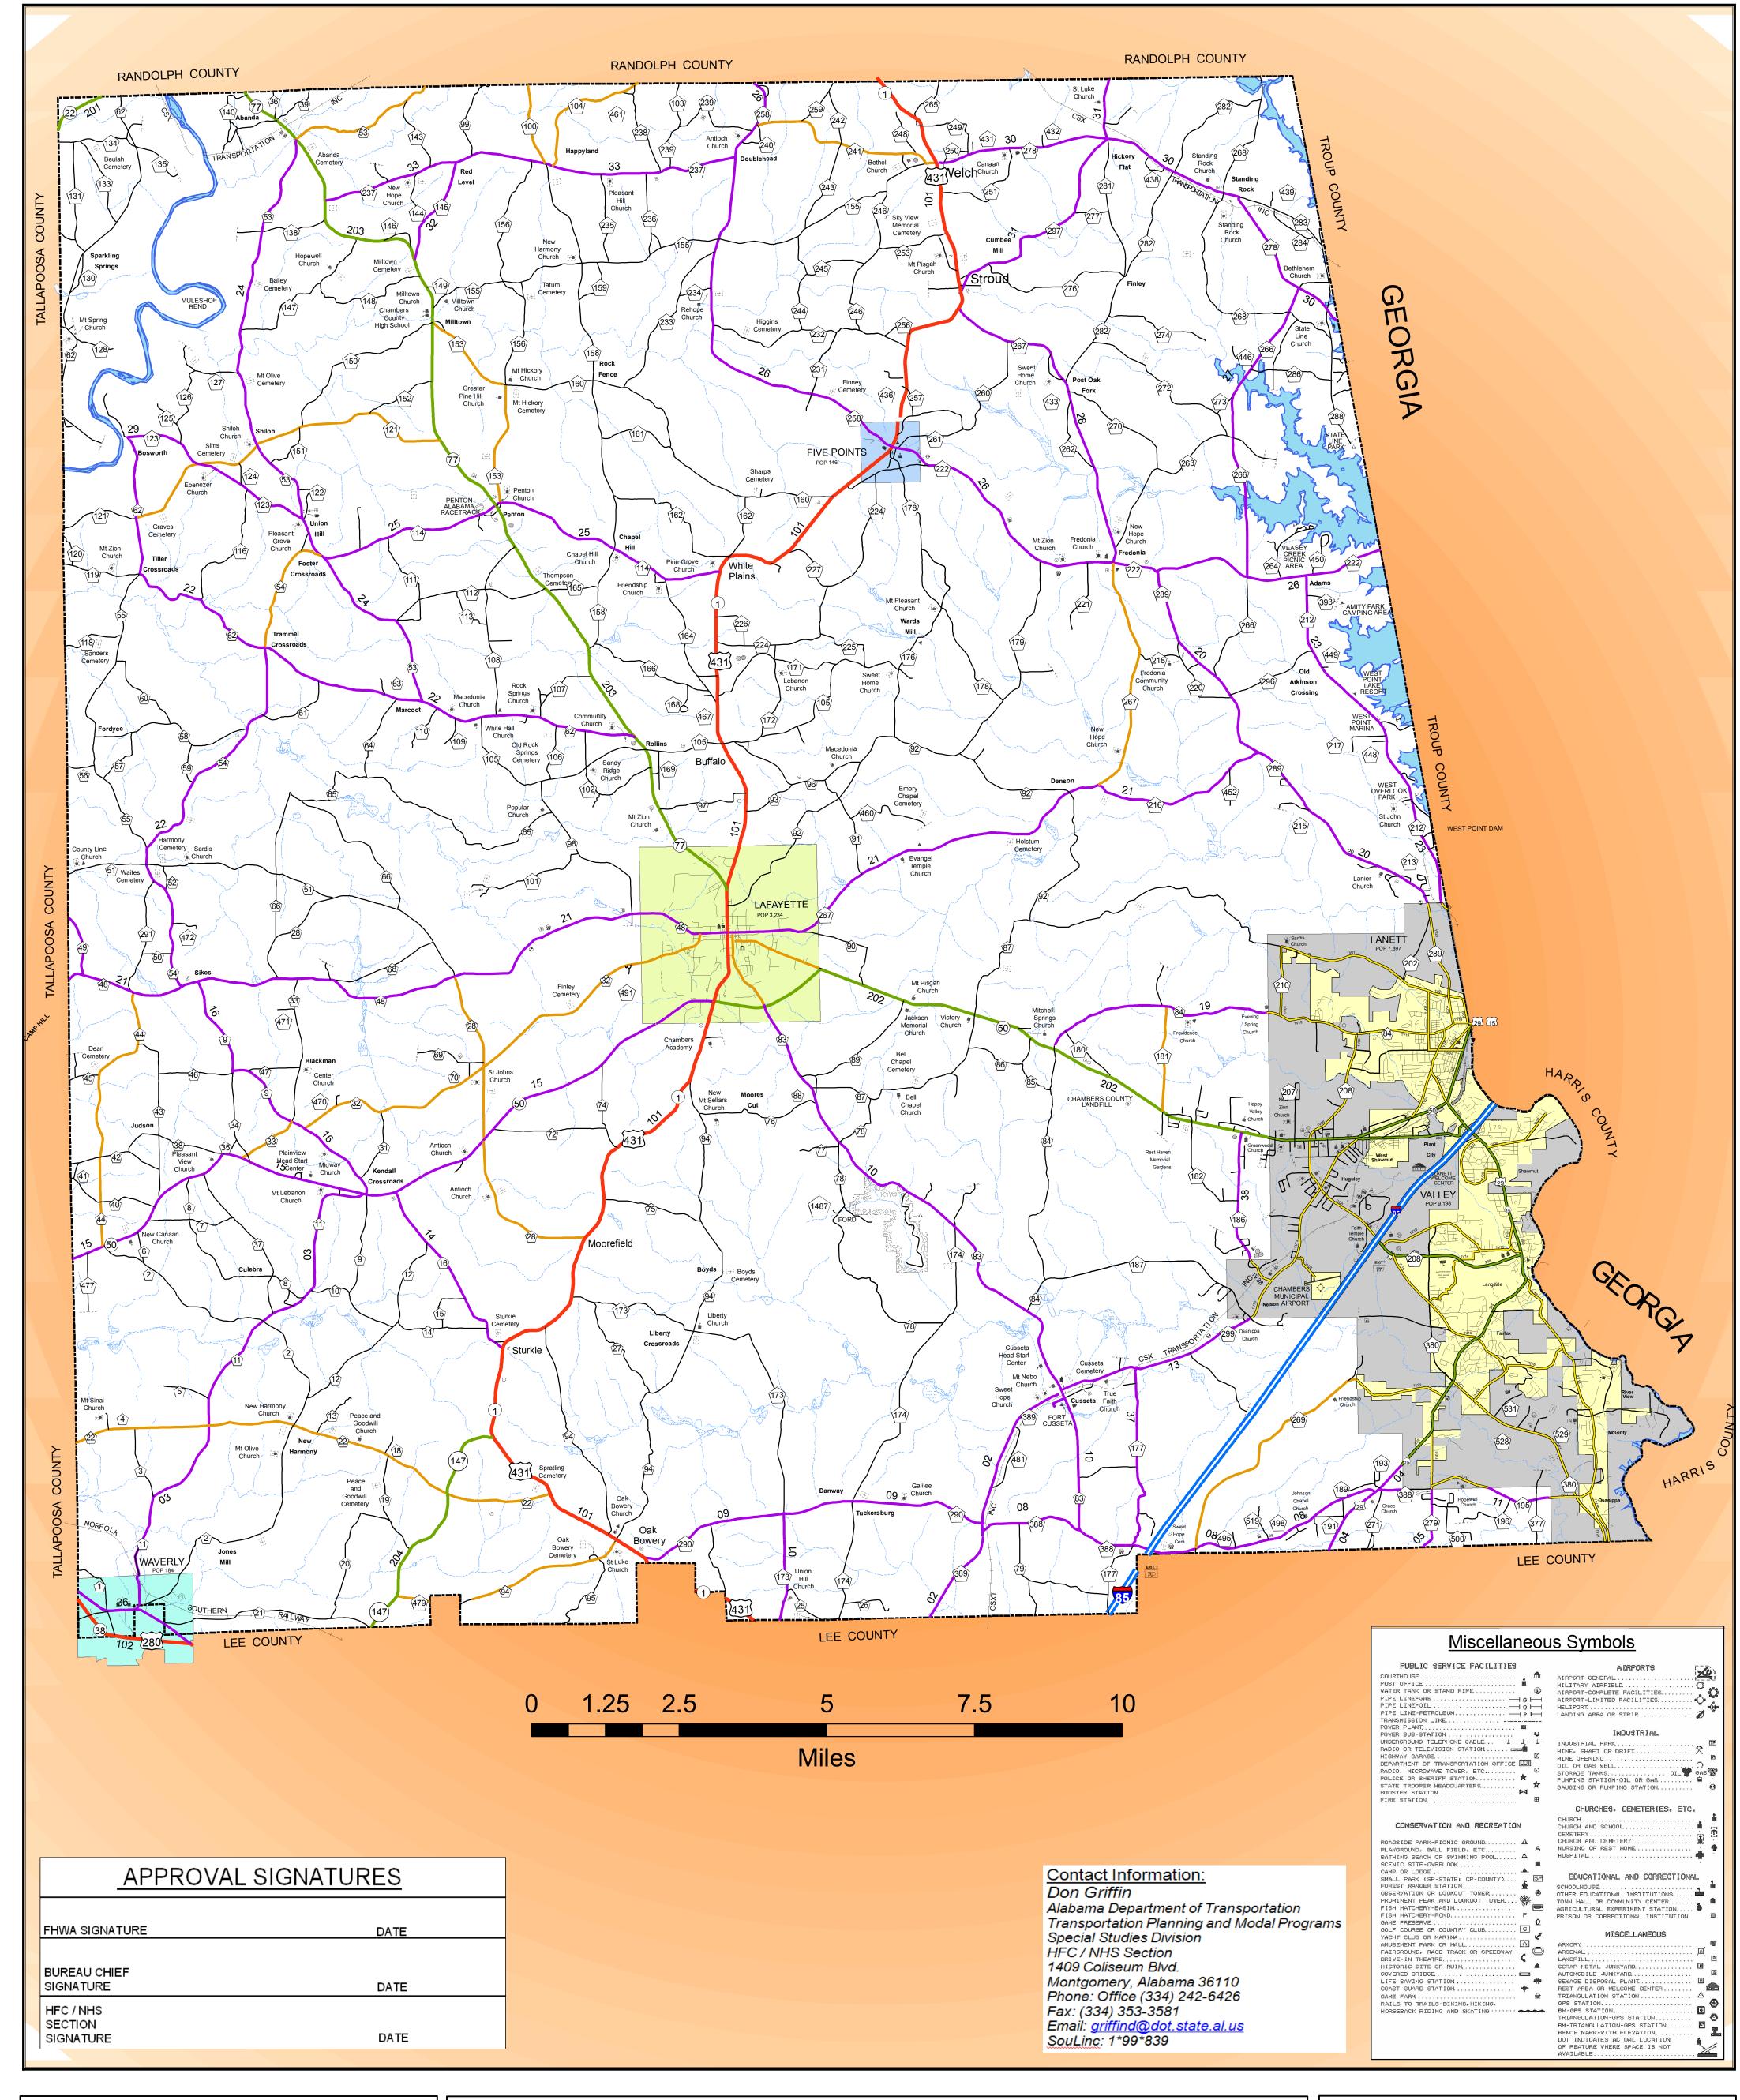

## CHAMBERS COUNTY HIGHWAY FUNCTIONAL CLASSIFICATION SYSTEM

## CHAMBERS COUNTY - 09

GIS.County

|                                                                                                                                 |                                                                                   |    | AVAILABLE                                                                                          |              | SPACE IS NOT        |  |  |  |
|---------------------------------------------------------------------------------------------------------------------------------|-----------------------------------------------------------------------------------|----|----------------------------------------------------------------------------------------------------|--------------|---------------------|--|--|--|
|                                                                                                                                 |                                                                                   |    |                                                                                                    |              |                     |  |  |  |
| Legend Functional Classification  Urban Interstate - 11  Freeway - 12  Urban Principal Arterial - 14  Urban Minor Arterial - 16 |                                                                                   |    | Proposed Functional Class Urban Interstate - 11 Freeway - 12 Urban Principal Arterial - 14         |              |                     |  |  |  |
| — Coll<br>— Rura                                                                                                                | an Minor Arterial - ´<br>ector - 17<br>al Interstate - 1<br>al Principal Arterial |    | ■ Urban Minor Arterial - 16 ■ Collector - 17 ■ Rural Interstate - 1 ■ Rural Principal Arterial - 2 |              |                     |  |  |  |
| — Rura                                                                                                                          | al Minor Arterial - 6<br>al Major Collector -<br>al Minor Collector -             |    | Rural Minor Arterial - 6 Rural Major Collector - 7 Rural Minor Collector - 8                       |              |                     |  |  |  |
| Miscellaneous Items                                                                                                             |                                                                                   |    |                                                                                                    |              |                     |  |  |  |
|                                                                                                                                 | OpenWater_ALDOTDivisions NHD_by_County                                            | 00 | INTERSTATE                                                                                         | Char<br>CITY | mbers County Cities |  |  |  |
| GIS_                                                                                                                            | Swamp_Marsh_HR_NHDWB_County                                                       | 00 | US ROUTES                                                                                          |              | Five Points         |  |  |  |
|                                                                                                                                 | NSDATA.urban_large<br>NSDATA.urban_large_study                                    | 00 | STATE ROUTES                                                                                       | <del></del>  | Lafayette<br>Lanett |  |  |  |
| TRA                                                                                                                             | NSDATA.urban_small                                                                | 00 | COUNTY ROADS                                                                                       | 4            | Valley              |  |  |  |

FOREST ROADS

MAP SCALE

Waverly